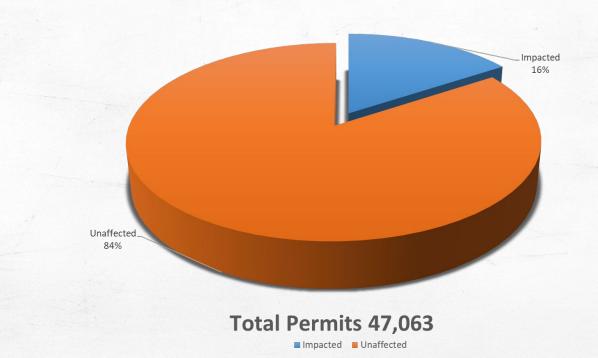

### **Permit Rate Increases**

 Targeted approach limited to certain parking products tailored to:

Address underpriced and free parking

Limit the number of students, faculty and staff affected in regular garage and surface lots