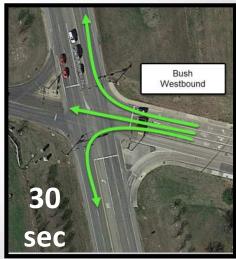

# FM 2818 Super Street Construction Update

Debbie Albert, TTI

April 7, 2021

## **Project Summary**

- Project overview
- Construction plan
- George Bush Drive intersection phasing
- Jones Butler Overpass
- FM 60 Raymond Stotzer Parkway Underpass

### FM 2818 – Wellborn Rd to Stotzer Pkwy

- Widen from 4 lanes to 6 lanes
- Separate main travel lanes & reduce conflict points
- Increase green signal time by simplifying traffic operations
- Add Jones-Butler overpass
- Increase vertical clearance at Stotzer Parkway
- 30-month construction schedule

# 6-Lanes Divided Replacing the 5-Lane "Chicken Lane" Roadway



# **Overpasses and Intersections**



Let's Take a Closer Look at the Super Street Intersection



AD1

# **Super Street Intersection Operation**











#### **AD1** What is the vision here?

Albert, Debbie, 4/5/2021

- Phase 1 Feb thru May 2021
  - Clearing
  - Utility/drainage work
  - Temporary Pavement







- Phase 2 May 2021 thru Jan 2022
  - Build northbound road in final location
  - 2818 traffic in current lanes
  - Intersection construction
  - Jones-Butler overpass construction
  - Stotzer Pkwy underpass construction
  - Temporary traffic signal work
  - Shared use path construction



- Phase 3 Jan thru Nov 2022
  - Build ultimate southbound lanes
  - Northbound 2818 traffic on new lanes
  - Southbound 2818 traffic on existing northbound lanes
  - Intersection, Jones-Butler overpass and Stotzer underpass continue
  - Relocate temporary traffic signals



- Phase 4 Nov 2022 thru Summer 2023 (expected)
  - All 2818 traffic on