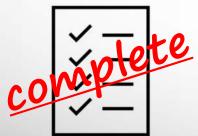

- Phase 4 Nov 2022 thru Summer 2023 (expected)
  - All 2818 traffic on new roadways
  - Construct "Super Street" intersections
    - 1. U-turn lanes
    - 2. Left turn cross overs
  - Jones-Butler cross street construction
  - Signals constructed in final locations

• Phase 1

• Phase 2 Step 1

Phase 2 Step 2

• Phase 3 Step 1

• Phase 3 Step 2

Phase 4 Step 1

Phase 4 Step 2