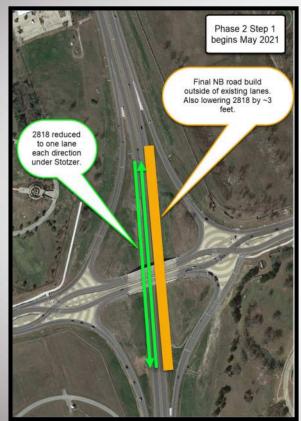

#### **AD1** What is the vision here?

Albert, Debbie, 4/5/2021

- Phase 1 Feb thru May 2021
  - Clearing
  - Utility/drainage work
  - Temporary Pavement

- Phase 2 May 2021 thru Jan 2022
  - Build northbound road in final location
  - 2818 traffic in current lanes
  - Intersection construction
  - Jones-Butler overpass construction
  - Stotzer Pkwy underpass construction
  - Temporary traffic signal work
  - Shared use path construction

- Phase 3 Jan thru Nov 2022
  - Build ultimate southbound lanes
  - Northbound 2818 traffic on new lanes
  - Southbound 2818 traffic on existing northbound lanes
  - Intersection, Jones-Butler overpass and Stotzer underpass continue
  - Relocate temporary traffic signals