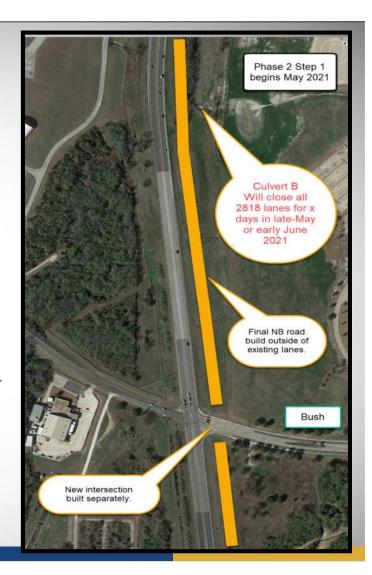

#### **AD1** What is the vision here?

Albert, Debbie, 4/5/2021

- Phase 1 Feb thru May 2021
  - Clearing
  - Utility/drainage work
  - Temporary Pavement

- Phase 2 May 2021 thru Jan 2022
  - Build northbound road in final location
  - 2818 traffic in current lanes
  - Intersection construction
  - Jones-Butler overpass construction
  - Stotzer Pkwy underpass construction
  - Temporary traffic signal work
  - Shared use path construction

## **Upcoming Coordination**

- Intersection construction
- Culvert B construction
- TAMU events
- Wellborn/Holleman construction
- https://www.txdot.gov/insidetxdot/projects/studies/bryan/fm2818.html