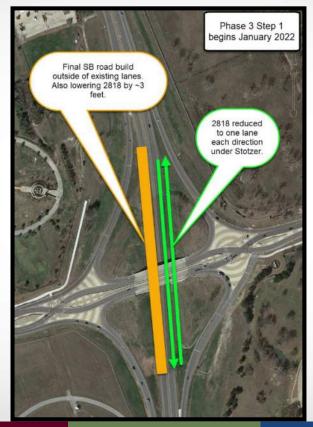

- Phase 3 Jan thru Nov 2022
  - Build ultimate southbound lanes
  - Northbound 2818 traffic on new lanes
  - Southbound 2818 traffic on existing northbound lanes
  - Intersection, Jones-Butler overpass and Stotzer underpass continue
  - Relocate temporary traffic signals