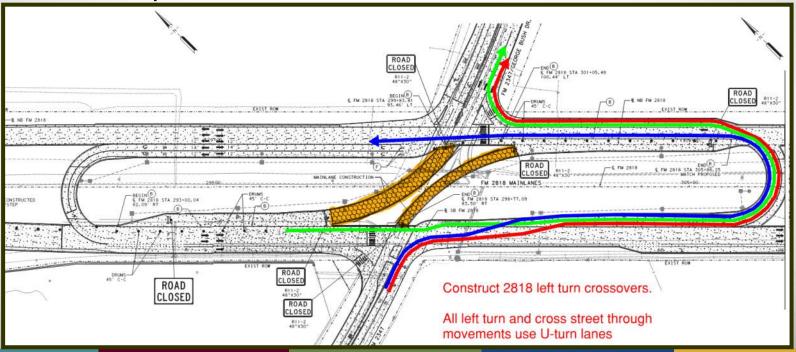

# **Super Street Intersection Operation**

- Phase 4 Nov 2022 thru Summer 2023 (expected)
  - All 2818 traffic on new roadways
  - Construct "Super Street" intersections
    - 1. U-turn lanes
    - 2. Left turn cross overs
  - Jones-Butler cross street construction
  - Signals constructed in final locations