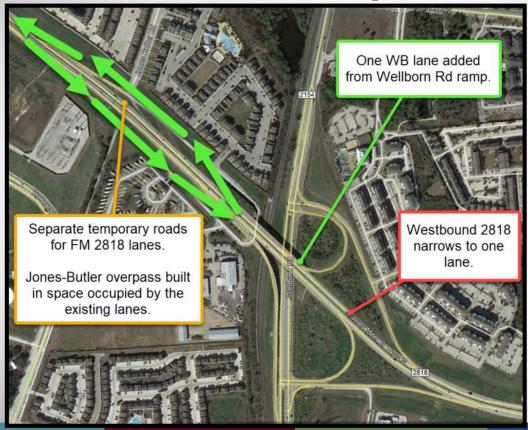

underpass construction
  - Temporary traffic signal work
  - Shared use path construction



- Phase 3 Jan thru Nov 2022
  - Build ultimate southbound lanes
  - Northbound 2818 traffic on new lanes
  - Southbound 2818 traffic on existing northbound lanes
  - Intersection, Jones-Butler overpass and Stotzer underpass continue
  - Relocate temporary traffic signals



- Phase 4 Nov 2022 thru Summer 2023 (expected)
  - All 2818 traffic on new roadways
  - Construct "Super Street" intersections
    - 1. U-turn lanes
    - 2. Left turn cross overs
  - Jones-Butler cross street construction
  - Signals constructed in final locations





• Phase 1



• Phase 2 Step 1



Phase 2 Step 2



• Phase 3 Step 1



• Phase 3 Step 2



Phase 4 Step 1



Phase 4 Step 2



# Jones-Butler Overpass Phasing





# **Stotzer Underpass**







## **Upcoming Coordination**

- Intersection construction
- Culvert B construction
- TAMU events
- Wellborn/Holleman construction
- https://www.txdot.gov/insidetxdot/projects/studies/bryan/fm2818.html





#### **Debbie Albert**

<u>d-albert@tti.tamu.edu</u> (979) 317-2476