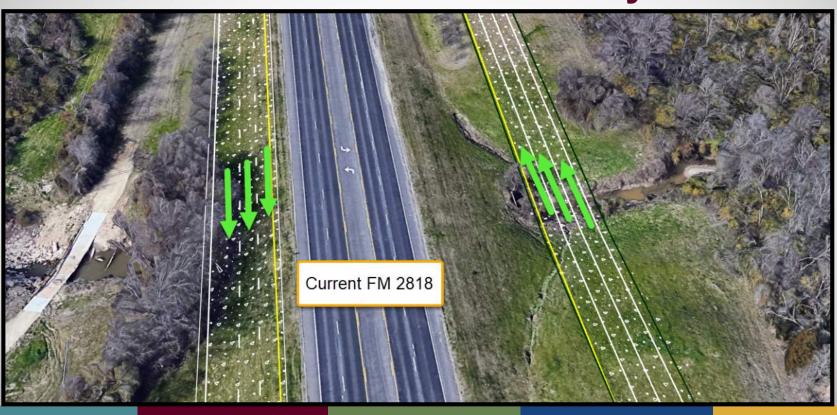

# FM 2818 Super Street Construction Update

Debbie Albert, TTI

April 7, 2021

## **Project Summary**

- Project overview
- Construction plan
- George Bush Drive intersection phasing
- Jones Butler Overpass
- FM 60 Raymond Stotzer Parkway Underpass

### FM 2818 – Wellborn Rd to Stotzer Pkwy

- Widen from 4 lanes to 6 lanes
- Separate main travel lanes & reduce conflict points
- Increase green signal time by simplifying traffic operations
- Add Jones-Butler overpass
- Increase vertical clearance at Stotzer Parkway
- 30-month construction schedule

# 6-Lanes Divided Replacing the 5-Lane "Chicken Lane" Roadway



# **Overpasses and Intersections**



Let's Take a Closer Look at the Super Street Intersection



AD1

# **Super Street Intersection Operation**











#### **AD1** What is the vision here?

Albert, Debbie, 4/5/2021

- Phase 1 Feb thru May 2021
  - Clearing
  - Utility/drainage work
  - Temporary Pavement







- Phase 2 May 2021 thru Jan 2022
  - Build northbound road in final location
  - 2818 traffic in current lanes
  - Intersection construction
  - Jones-Butler overpass construction
  - Stotzer Pkwy underpass construction
  - Temporary traffic signal work
  - Shared use path construction



- Phase 3 Jan thru Nov 2022
  - Build ultimate southbound lanes
  - Northbound 2818 traffic on new lanes
  - Southbound 2818 traffic on existing northbound lanes
  - Intersection, Jones-But