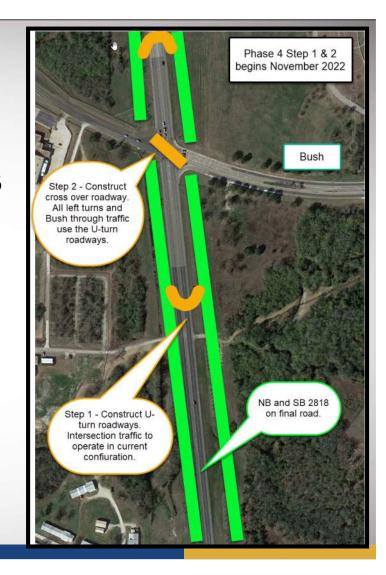

#### **AD1** What is the vision here?

Albert, Debbie, 4/5/2021

- Phase 1 Feb thru May 2021
  - Clearing
  - Utility/drainage work
  - Temporary Pavement

- Phase 2 May 2021 thru Jan 2022
  - Build northbound road in final location
  - 2818 traffic in current lanes
  - Intersection construction
  - Jones-Butler overpass construction
  - Stotzer Pkwy underpass construction
  - Temporary traffic signal work
  - Shared use path construction

• Phase 1

• Phase 2 Step 1

Phase 2 Step 2

• Phase 3 Step 1

• Phase 3 Step 2

Phase 4 Step 1

Phase 4 Step 2