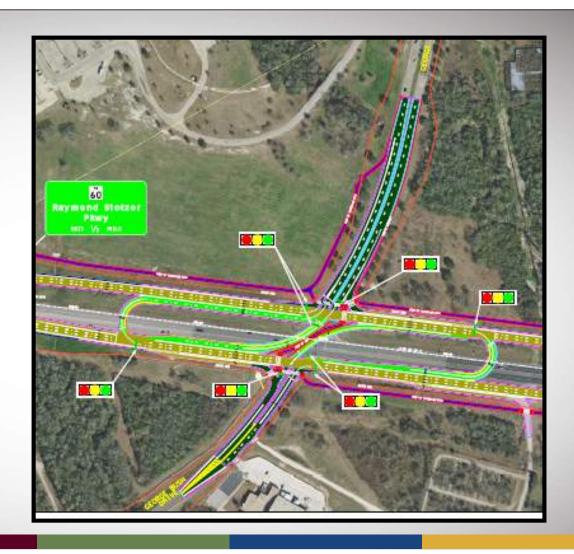

# FM 2818 Super Street Construction Update

Debbie Albert, TTI

April 7, 2021

## **Project Summary**

- Project overview
- Construction plan
- George Bush Drive intersection phasing
- Jones Butler Overpass
- FM 60 Raymond Stotzer Parkway Underpass

### FM 2818 – Wellborn Rd to Stotzer Pkwy

- Widen from 4 lanes to 6 lanes
- Separate main travel lanes & reduce conflict points
- Increase green signal time by simplifying traffic operations
- Add Jones-Butler overpass
- Increase vertical clearance at Stotzer Parkway
- 30-month construction schedule

# 6-Lanes Divided Replacing the 5-Lane "Chicken Lane" Roadway



# **Overpasses and Intersections**



Let's Take a Closer Look at the Super Street Intersection



AD1

# **Super Street Intersection Operation**











#### **AD1** What is the vision here?

Albert, Debbie, 4/5/2021

- Phase 1 Feb thru May 2021
  - Clearing
  - Utility/drainage work
  - Temporary Pavement







- Phase 2 May 2021 thru Jan 2022
  - Build northbound road in final location
  - 2818 traffic in current lanes
  - Intersection construction
  - Jones-Butler overpass construction
  - Stotzer Pkwy underpass construction
  - Temporary traffic signal work
  - Shared use path construction



- Phase 3 Jan thru Nov 2022
  - Build ultimate southbound lanes
  - Northbound 2818 traffic on new lanes
  - Southbound 2818 traffic on existing northbound lanes
  - Intersection, Jones-Butler overpass and Stotzer underpass continue
  - Relocate temporary traffic signals



- Phase 4 Nov