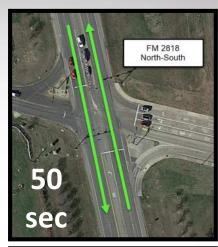

# FM 2818 Super Street Construction Update

Debbie Albert, TTI

April 7, 2021

## **Project Summary**

- Project overview
- Construction plan
- George Bush Drive intersection phasing
- Jones Butler Overpass
- FM 60 Raymond Stotzer Parkway Underpass

### FM 2818 – Wellborn Rd to Stotzer Pkwy

- Widen from 4 lanes to 6 lanes
- Separate main travel lanes & reduce conflict points
- Increase green signal time by simplifying traffic operations
- Add Jones-Butler overpass
- Increase vertical clearance at Stotzer Parkway
- 30-month construction schedule

# 6-Lanes Divided Replacing the 5-Lane "Chicken Lane" Roadway



# **Overpasses and Intersections**



Let's Take a Closer Look at the Super Street Intersection



AD1

# **Super Street Intersection Operation**











#### **AD1** What is the vision here?

Albert, Debbie, 4/5/2021

- Phase 1 Feb thru May 2021
  - Clearing
  - Utility/drainage work
  - Temporary Pavement







- Phase 2 May 2021 thru Jan 2022
  - Build northbound road in final location
  - 2818 traffic in current lanes
  - Intersection construction
  - Jones-Butler overpass construction
  - Stotzer Pkwy underpass construction
  - Temporary traffic signal work
  - Shared use path construction



- Phase 3 Jan thru Nov 2022
  - Build ultimate southbound lanes
  - Northbound 2818 traffic on new lanes
  - Southbound 2818 traffic on existing northbound lanes
  - Intersection, Jones-Butler overpass and Stotzer underpass continue
  - Relocate temporary traffic signals



- Phase 4 Nov 2022 thru Summer 2023 (expected)
  - All 2818 traff