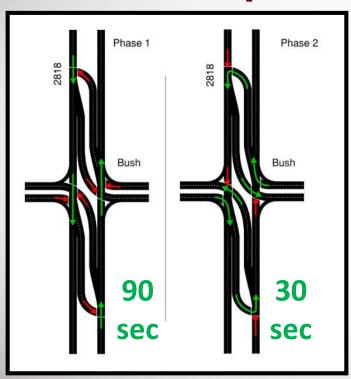

- Phase 4 Nov 2022 thru Summer 2023 (expected)
  - All 2818 traffic on new roadways
  - Construct "Super Street" intersections
    - 1. U-turn lanes
    - 2. Left turn cross overs
  - Jones-Butler cross street construction
  - Signals constructed in final locations