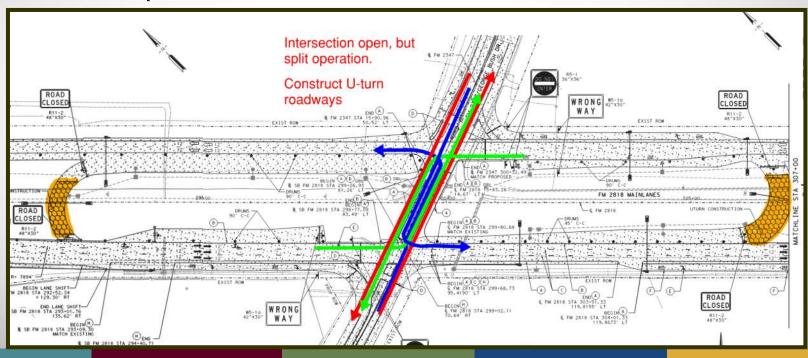

# **Super Street Intersection Operation**

- Phase 4 Nov 2022 thru Summer 2023 (expected)
  - All 2818 traffic on new roadways
  - Construct "Super Street" intersections
    - 1. U-turn lanes
    - 2. Left turn cross overs
  - Jones-Butler cross street construction
  - Signals constructed in final locations