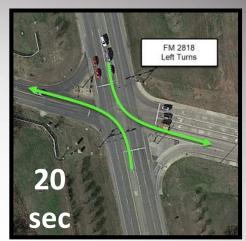

# FM 2818 Super Street Construction Update

Debbie Albert, TTI

April 7, 2021

## **Project Summary**

- Project overview
- Construction plan
- George Bush Drive intersection phasing
- Jones Butler Overpass
- FM 60 Raymond Stotzer Parkway Underpass

### FM 2818 – Wellborn Rd to Stotzer Pkwy

- Widen from 4 lanes to 6 lanes
- Separate main travel lanes & reduce conflict points
- Increase green signal time by simplifying traffic operations
- Add Jones-Butler overpass
- Increase vertical clearance at Stotzer Parkway
- 30-month construction schedule

# 6-Lanes Divided Replacing the 5-Lane "Chicken Lane" Roadway



# **Overpasses and Intersections**



Let's Take a Closer Look at the Super Street Intersection



AD1

# **Super Street Intersection Operation**











#### **AD1** What is the vision here?

Albert, Debbie, 4/5/2021

- Phase 1 Feb thru May 2021
  - Clearing
  - Utility/drainage work
  - Temporary Pavement







- Phase 2 May 2021 thru Jan 2022
  - Build northbound road in final location
  - 2818 traffic in current lanes
  - Intersection construction
  - Jones-Butler overpass construction
  - Stotzer Pkwy underpass construction
  - Temporary traffic signal work
  - Shared use path construction



- Phase 3 Jan thru Nov 2022
  - Build ultimate southbound lanes
  - Northbound 2818 traffic on new lanes
  - Southbound 2818 traffic on existing northbound lanes
  - Intersection, Jones-Butler overpass and Stotzer underpass continue
  - Relocate temporary traffic signals



- Phase 4 Nov 2022 thru Summer 2023 (expected)
  - All 2818 traffic o