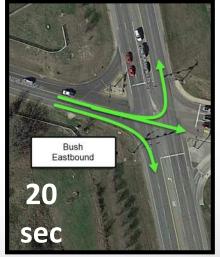

# FM 2818 Super Street Construction Update

Debbie Albert, TTI

April 7, 2021

## **Project Summary**

- Project overview
- Construction plan
- George Bush Drive intersection phasing
- Jones Butler Overpass
- FM 60 Raymond Stotzer Parkway Underpass

### FM 2818 – Wellborn Rd to Stotzer Pkwy

- Widen from 4 lanes to 6 lanes
- Separate main travel lanes & reduce conflict points
- Increase green signal time by simplifying traffic operations
- Add Jones-Butler overpass
- Increase vertical clearance at Stotzer Parkway
- 30-month construction schedule

# 6-Lanes Divided Replacing the 5-Lane "Chicken Lane" Roadway



# **Overpasses and Intersections**



Let's Take a Closer Look at the Super Street Intersection



AD1

# **Super Street Intersection Operation**











#### **AD1** What is the vision here?

Albert, Debbie, 4/5/2021

- Phase 1 Feb thru May 2021
  - Clearing
  - Utility/drainage work
  - Temporary Pavement







- Phase 2 May 2021 thru Jan 2022
  - Build northbound road in final location
  - 2818 traffic in current lanes
  - Intersection construction
  - Jones-Butler overpass construction
  - Stotzer Pkwy underpass construction
  - Temporary traffic signal work
  - Shared use path construction



- Phase 3 Jan thru Nov 2022
  - Build ultimate southbound lanes
  - Northbound 2818 traffic on new lanes
  - Southbound 2818 traffic on existing northbound lanes
  - Intersection, Jones-Butler overpass and Stotzer underpass continue
  - Relocate temporary traffic signals



- Phase 4 Nov 2022 thru Summer 2023 (expected)
  - All 2818 traffic