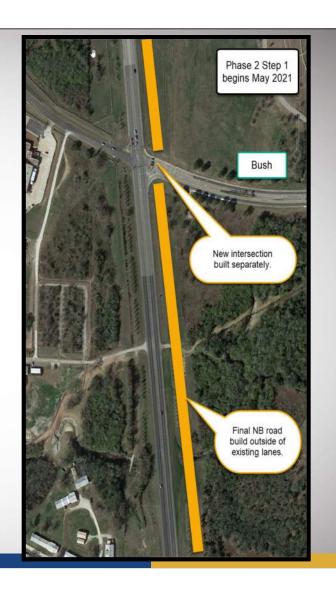

# **Super Street Intersection Operation**

#### **AD1** What is the vision here?

Albert, Debbie, 4/5/2021

- Phase 1 Feb thru May 2021
  - Clearing
  - Utility/drainage work
  - Temporary Pavement

- Phase 2 May 2021 thru Jan 2022
  - Build northbound road in final location
  - 2818 traffic in current lanes
  - Intersection construction
  - Jones-Butler overpass construction
  - Stotzer Pkwy underpass construction
  - Temporary traffic signal work
  - Shared use path construction

• Phase 1

• Phase 2 Step 1

Phase 2 Step 2

• Phase 3 Step 1

• Phase 3 Step 2

Phase 4 Step 1

Phase 4 Step 2