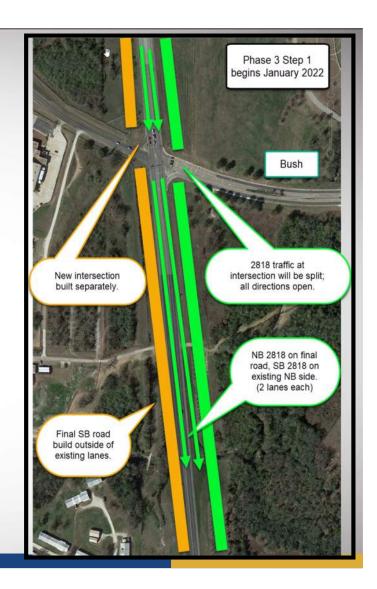

- Phase 3 Jan thru Nov 2022
  - Build ultimate southbound lanes
  - Northbound 2818 traffic on new lanes
  - Southbound 2818 traffic on existing northbound lanes
  - Intersection, Jones-Butler overpass and Stotzer underpass continue
  - Relocate temporary traffic signals

• Phase 1

• Phase 2 Step 1

Phase 2 Step 2

• Phase 3 Step 1

• Phase 3 Step 2

Phase 4 Step 1

Phase 4 Step 2