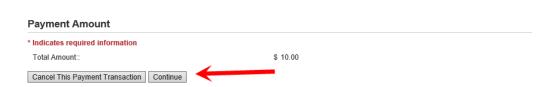

7. The payment amount will be displayed and click "Continue" to payment.

8. After completing payment, you will return to the Transportation Services page and see your permit displayed. Your transaction is complete at that time.