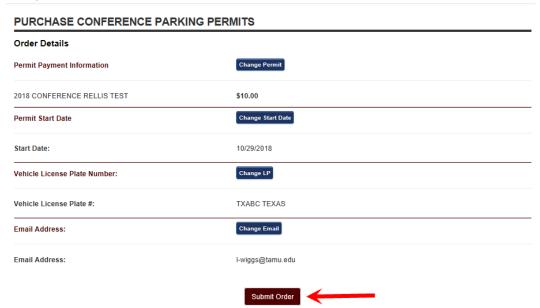

5. Enter your email address. This system will still send a permit via email but remember that your license plate is your permit and there is no need to display the permit.

6. Verify order details are correct and click "Submit Order"

7. The payment amount will be displayed and click "Continue" to payment.

8. After completing payment, you will return to the Transportation Services page and see your permit displayed. Your transaction is complete at that time.