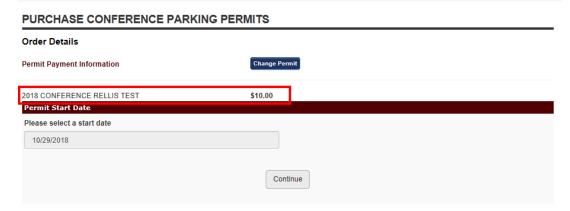

- 1. Go to: https://transport2.tamu.edu/account/conference/parkingpermits.aspx
- 2. Select the appropriate permit from the drop down menu.

3. Ensure you have selected the correct permt.

4. Enter the license plate associated with the vehicle that will be driven to the event.