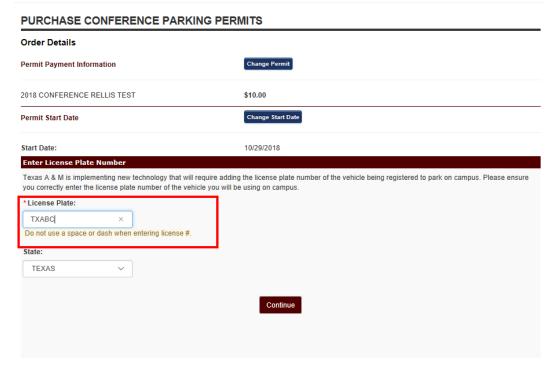

- 1. Go to: https://transport2.tamu.edu/account/conference/parkingpermits.aspx
- 2. Select the appropriate permit from the drop down menu.

3. Ensure you have selected the correct permt.

4. Enter the license plate associated with the vehicle that will be driven to the event.