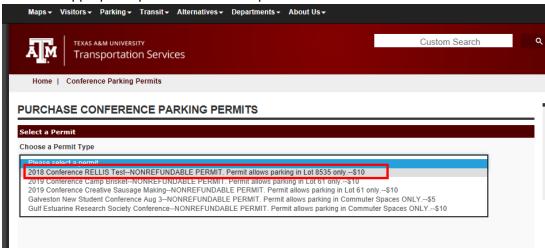

- 1. Go to: https://transport2.tamu.edu/account/conference/parkingpermits.aspx
- 2. Select the appropriate permit from the drop down menu.

3. Ensure you have selected the correct permt.

4. Enter the license plate associated with the vehicle that will be driven to the event.