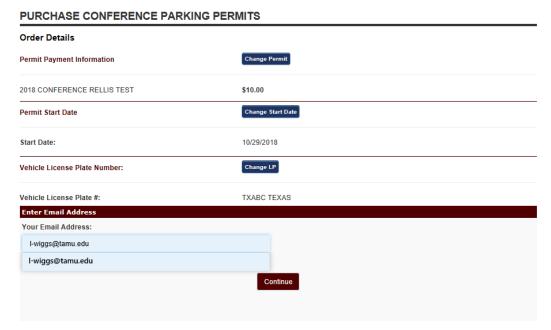

5. Enter your email address. This system will still send a permit via email but remember that your license plate is your permit and there is no need to display the permit.

6. Verify order details are correct and click "Submit Order"