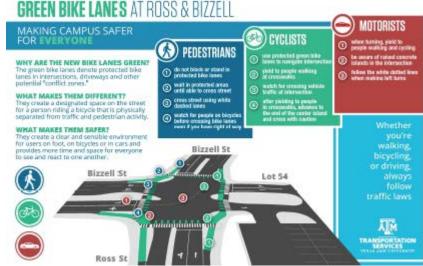

#### **Dutch Junction**

#### **Dutch Junction**

**GREEN BIKE LANES** AT ROSS & BIZZELL