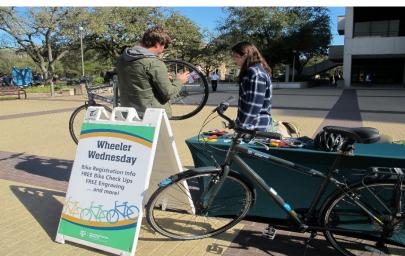

#### Texas A&M Transportation Services' Alternative Transportation Program Wins Top Honors at International Transportation Conference

Story

Texas A&M Today

Published August 16, 2016

PORTLAND, Oregon— The Texas A&M Transportation Services' Alternative Transportation Program received the 2016 Association for Commuter Transportation, (ACT), Marketing & Community Outreach Award, as a result of the successful implementation of the department sponsored "Wheeler Wednesday"-a weekly event aimed at promoting cycling on campus.

Wheeler Wednesday provides students, staff, and faculty with the opportunity to receive free information and resources about biking on and around campus. The weekly event also offers

additional information regarding alternative transportation options available through the university's Transportation Services Department.