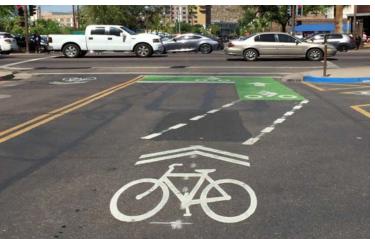

# Contraflow Bike Lanes

# **Dutch Junction**

#### **Dutch Junction**

#### **Dutch Junction**

**GREEN BIKE LANES** AT ROSS & BIZZELL