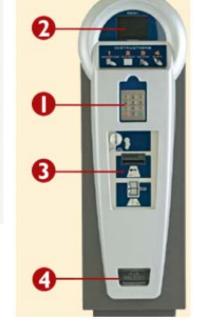

## **Growing Visitor Parking Demand**

- Pay by Space
- Hourly Motorcycle Parking
- Prepaid Parking
- Pay and Display
- Pay by Plate
- Extend by Phone

#### Pay by Mobile