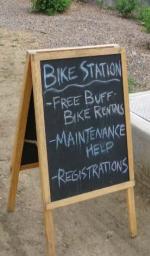

# Focus on Bike Services & Alternative Transportation

#### Texas A&M Transportation Services' Alternative Transportation Program Wins Top Honors at International Transportation Conference

Story

Texas A&M Today

Published August 16, 2016

PORTLAND, Oregon— The Texas A&M Transportation Services' Alternative Transportation Program received the 2016 Association for Commuter Transportation, (ACT), Marketing & Community Outreach Award, as a result of the successful implementation of the department sponsored "Wheeler Wednesday"-a weekly event aimed at promoting cycling on campus.

Wheeler Wednesday provides students, staff, and faculty with the opportunity to receive free information and resources about biking on and around campus. The weekly event also offers

additional information regarding alternative transportation options available through the university's Transportation Services Department.