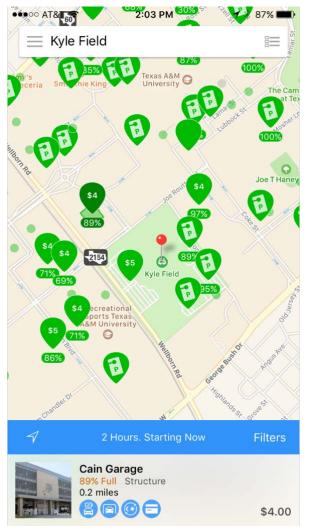

## Real Time Occupancy & Bus Locations

#### Hourly Visitor Parking Real-Time Availability

| Garage                           | Spaces Available |
|----------------------------------|------------------|
| Cain • Cain Garage ♥             | 356              |
| CCG • Central Campus Garage ♥    | 4                |
| UCG • University Center Garage ♥ | 187              |
| WCG • West Campus Garage ♥       | 680              |