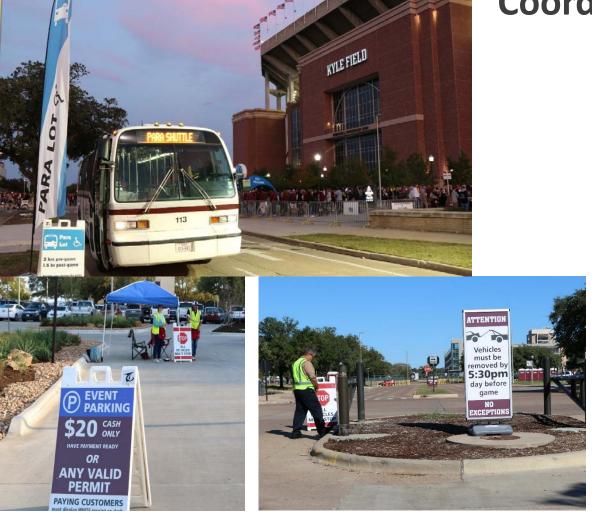

#### CAIN GARAGE NOW OPEN FOR VISITOR PARKING AT THE MSC & KYLE FIELD

Hourly visitor parking is available for everyone at the same rate as all other garages. Whether you're a student swinging by the MSC Bookstore or in town to visit Kyle Field, the Hall of Champions or Kyle Field Zone Club, Cain Garage is the perfect place to begin your journey on campus. Enter from Wellborn via Joe Routt Blyd or Old Main.