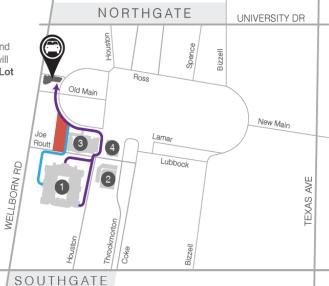

#### **RIDE SHARE & TAXI**

service location & pedestrian paths

Uber drivers and taxi services will be available at Lot 30e during and after the game.

2 Koldus/UCG

Memorial Student Center

@GetToAggieGame for gameday traffic updates