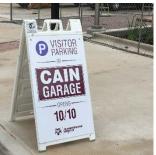

#### CAIN GARAGE NOW OPEN FOR VISITOR PARKING AT THE MSC & KYLE FIELD

Hourly visitor parking is available for everyone at the same rate as all other garages. Whether you're a student swinging by the MSC Bookstore or in town to visit Kyle Field, the Hall of Champions or Kyle Field Zone Club, Cain Garage is the perfect place to begin your journey on campus. Enter from Wellborn via Joe Routt Blyd or Old Main.

Read more > 9 See live availability Log in