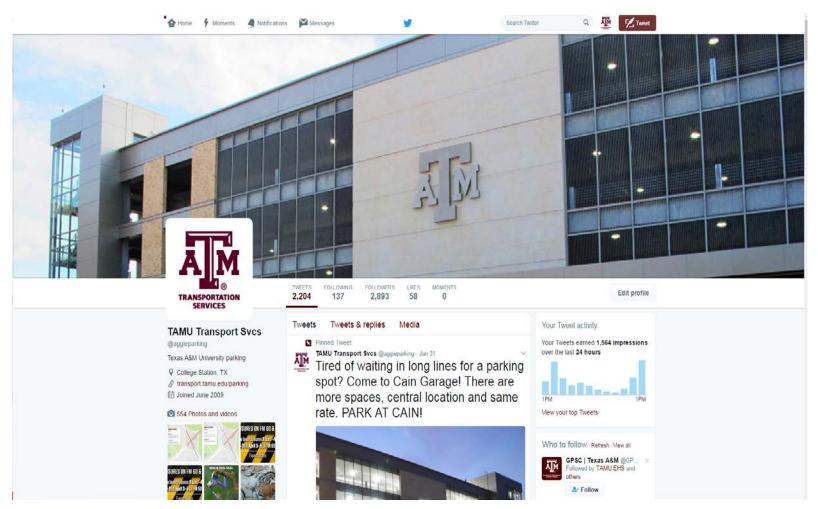

RE IS HERE!

HOURLY PARKING AT CAIN GARAGE

BASEBALL/SOFTBALL PARKING & RESERVATIONS

BREAK/WEEKEND SHUTTLE

BASKETBALL PARKING & PERMITS

BICYCLE SAFETY TIPS

PARKMOBILE APP MAKES PARKING EASY!

WHEELER WEDNESDAYS

SHARE A RIDE THIS SPRING BREAK!



#### CAIN GARAGE NOW OPEN FOR VISITOR PARKING AT THE MSC & KYLE FIELD

Hourly visitor parking is available for everyone at the same rate as all other garages. Whether you're a student swinging by the MSC Bookstore or in town to visit Kyle Field, the Hall of Champions or Kyle Field Zone Club, Cain Garage is the perfect place to begin your journey on campus. Enter from Wellborn via Joe Routt Blyd or Old Main.

Read more > 9 See live availability Log in

### **Have a Marketing Department**













LEAD by EXAMPLE





#### **Social Media**







#### **Social Media**







#### **Communication Tools**

| TRANSPORTATION                                 |                                       | a