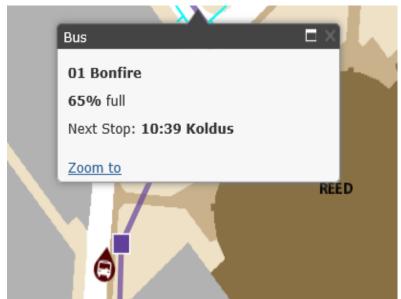

visit m.tamu.edu for real-time bus locations

## Real Time Occupancy & Bus Locations