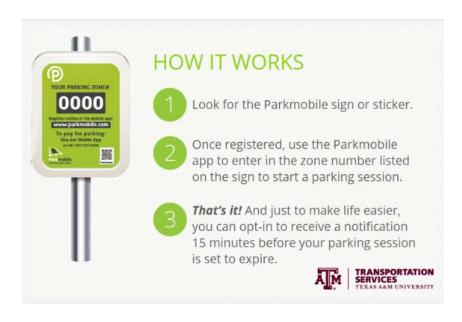

## **Growing Visitor Parking Demand**

- Pay by Space
- Hourly Motorcycle Parking
- Prepaid Parking
- Pay and Display
- Pay by Plate
- Extend by Phone