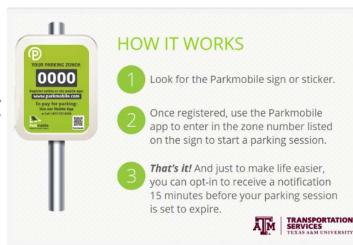

|                                       | Start Chat                                                                       |                                            |

#### Transit Riders

We want to hear from you!



#### **Bus Buzz**

Have a comment or question about our service? Send us a text!

Look for the bus specific stickers on your bus for your bus number, send us a text message at 72727 and follow the simple prompts. It's easy and fast.







#### **Mobile Apps**





#### **Focus on Customers**



## **Growing Visitor Parking Demand**

- Pay by Space
- Hourly Motorcycle Parking
- Prepaid Parking
- Pay and Display
- Pay by Plate
- Extend by Phone









#### Pay by Mobile









#### **Pre-Paid Event Parking**









HOURS





### Clear, Concise, Color-Coordinated Event Signage







#### **Events**













**Customer Surveys** 





### **Focus on Employees**



### **Equip Your Team**







### **Equip Your Team**







## Regular Employee Recognition









## Regular Employee Recognition















#### **Dutch Junction**





#### **Dutch Junction**

**GREEN BIKE LANES** AT ROSS & BIZZELL