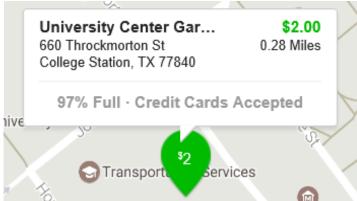

## Real Time Occupancy & Bus Locations

#### Hourly Visitor Parking Real-Time Availability

| Garage                           | Spaces Available |
|----------------------------------|------------------|
| Cain • Cain Garage ♥             | 356              |
| CCG • Central Campus Garage ♥    | 4                |
| UCG • University Center Garage ♥ | 187              |
| WCG • West Campus Garage ♥       | 680              |