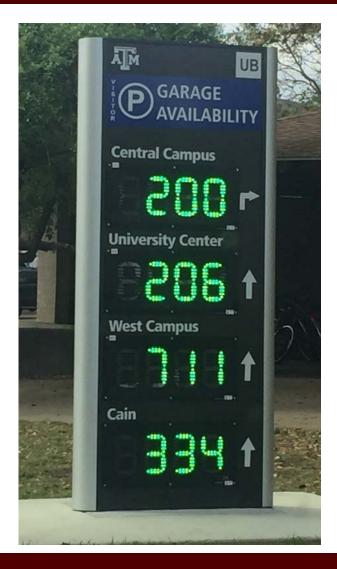

## Real Time Occupancy & Bus Locations

#### Hourly Visitor Parking Real-Time Availability

| Garage                           | Spaces Available |
|----------------------------------|------------------|
| Cain • Cain Garage ♥             | 356              |
| CCG • Central Campus Garage ♥    | 4                |
| UCG • University Center Garage ♥ | 187              |
| WCG • West Campus Garage ♥       | 680              |