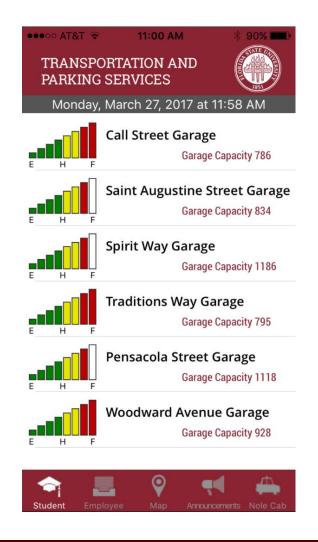

## Real Time Occupancy & Bus Locations

#### Hourly Visitor Parking Real-Time Availability

| Garage                           | Spaces Available |
|----------------------------------|------------------|
| Cain • Cain Garage ♥             | 356              |
| CCG • Central Campus Garage ♥    | 4                |
| UCG • University Center Garage ♥ | 187              |
| WCG • West Campus Garage ♥       | 680              |