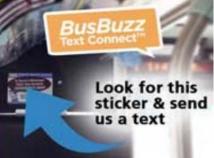

#### **Bus Buzz**

Have a comment or question about our service? Send us a text!

Look for the bus specific stickers on your bus for your bus number, send us a text message at 72727 and follow the simple prompts. It's easy and fast.