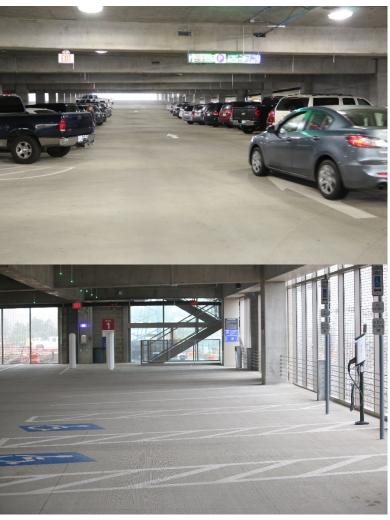

## Real Time Occupancy & Bus Locations

#### Hourly Visitor Parking Real-Time Availability

| Garage                           | Spaces Available |
|----------------------------------|------------------|
| Cain • Cain Garage ♥             | 356              |
| CCG • Central Campus Garage ♥    | 4                |
| UCG • University Center Garage ♥ | 187              |
| WCG • West Campus Garage ♥       | 680              |