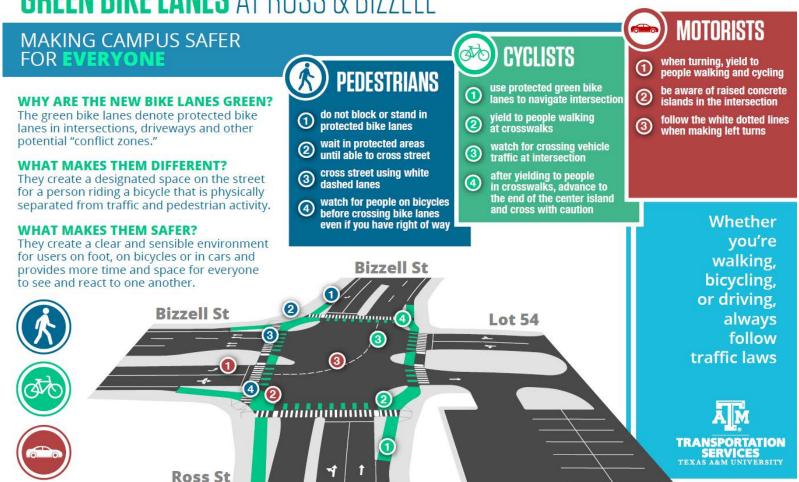

#### **Dutch Junction**

#### **Dutch Junction**

**GREEN BIKE LANES** AT ROSS & BIZZELL